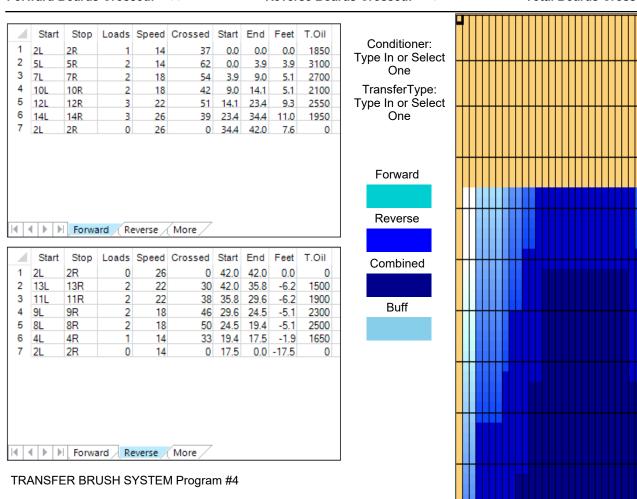

## 第41回関東地区実業団選手権大会

55

45

35

25

15

5

42 Feet Oil Per Board: Oil Pattern Distance: 42 Feet Reverse Brush Drop: 50 uL **Forward Oil Total:** 14.25 mL **Reverse Oil Total:** 9.85 mL **Volume Oil Total:** 24.1 mL Forward Boards Crossed: 285 Boards Reverse Boards Crossed: 197 Boards **Total Boards Crossed:** 482 Boards

| Item            | 3L-7L:18L-18R                                    | 8L-12L:18L-18R                                    | 13L-17L:18L-18R     | 18L-18R:17R-13R                                    | 18L-18R:12R-8R                                   | 18L-18R:7R-3R       |
|-----------------|--------------------------------------------------|---------------------------------------------------|---------------------|----------------------------------------------------|--------------------------------------------------|---------------------|
| escription)     | Outside Track:Middle                             | Middle Track:Middle                               | Inside Track:Middle | MIddle: Inside Track                               | Middle:Middle Track                              | Middle:Outside Trac |
| rack Zone Ratio | 6.47                                             | 1.8                                               | 1.03                | 1.03                                               | 1.8                                              | 6.47                |
| Forward O       | il Reverse Oil 9                                 | 10 11 12 13 14 15 1                               | 6 17 18 19 20 19 18 | 3 17 16 15 14 <b>1</b> 3 12                        | 11 10 9 8 7 6 5                                  | 4 3 2 1 0           |
| 1500            | <del>                                     </del> | <del>                                      </del> |                     | <del>-                                      </del> | <del>                                     </del> | ++++                |
| 1350            | +                                                |                                                   |                     |                                                    |                                                  |                     |
| 1200            |                                                  |                                                   |                     |                                                    | <del></del>                                      |                     |
| 1050            | <del> </del>                                     |                                                   |                     | - <mark>    </mark> -   -   -  -  -  -             |                                                  |                     |
| 900             | <del>             </del>                         |                                                   |                     |                                                    | <del>             </del>                         |                     |
| 750 -           | <del>             -</del>                        |                                                   |                     |                                                    | <u> </u>                                         |                     |
| 600             |                                                  |                                                   |                     |                                                    | <mark></mark>                                    |                     |
| 450             | - <del>       </del>                             |                                                   |                     |                                                    |                                                  |                     |
| 300             | <del>╎</del> ╌┼╌┼╌╁╌ <mark>╁╴</mark> ┫╴┨         |                                                   | <b></b>             |                                                    | ▊▊▃                                              |                     |